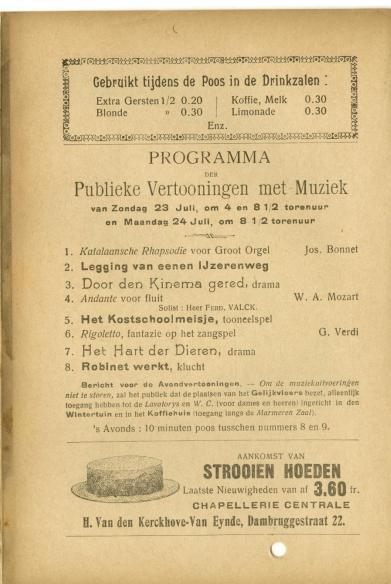

#### Gebruikt tijdens de Poos in de Drinkzalen :

Extra Gersten 1/2 0.20 » 0.30

Koffie, Melk 0.30 Limonade

Motor of the commentation of the commentation of the commentation of the commentation of the comments of the c

#### PROGRAMMA

#### Publieke Vertooningen met-Muziek

van Zondag 23 Juli, om 4 en 81/2 torenuur en Maandag 24 Juli, om 8 1/2 torenuur

1. Katalaansche Rhapsodie voor Groot Orgel

Jos. Bonnet

2. Legging van eenen IJzerenweg

3. Door den Kinema gered, drama

4. Andante voor fluit
Solist: Heer FERD, VALCK.

W. A. Mozart

5. Het Kostschoolmeisje, tooneelspel

6. Rigoletto, fantazie op het zangspel

G. Verdi

7. Het Hart der Dieren, drama

8. Robinet werkt, klucht

Bericht voor de Avondvertooningen. - Om de muziekuitvoeringen niet te storen, zal het publiek dat de plaatsen van het Gelijkvloers bezet, alleenlijk toegang hebben tot de Lavatorys en W. C. (voor dames en heeren) ingericht in den Wintertuin en in het Koffiehuis (toegang langs de Marmeren Zaal).

's Avonds: 10 minuten poos tusschen nummers 8 en 9.