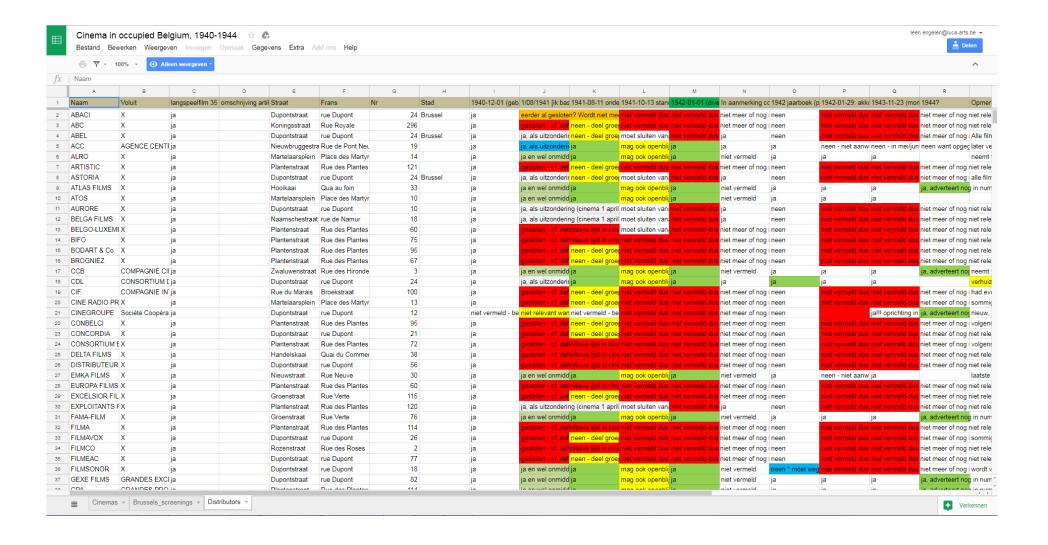

## Venues (movie theatres), Belgium, 1940-1945

| inema ID | I Union Cha | a Name        | Province        | City / Municipali | Source? ( | Category | Street      | House nui | r Phone nur | Seating C | Commerci   | Owner (1)                   | Owner (2) | Managing director (1)               | Managing director  | Operating | g 35mm pr  | o 35 mm so    |
|----------|-------------|---------------|-----------------|-------------------|-----------|----------|-------------|-----------|-------------|-----------|------------|-----------------------------|-----------|-------------------------------------|--------------------|-----------|------------|---------------|
| 83       | 0           | 0             | ANTWERP (Antw   | 0 (Kapellen of Ke | 71        | 0        | 0           | 0         | 0           | 344       | 12575      | 0                           | 0         | Andries, M. C. (of Andries, C. (M.) | 0                  | 3         | Erneman    | n Philips     |
| 138      | 102         | ABC           | Brabant         | Brussel - Elsene  | 77        | 2a       | Chaussée    | 29        | 127636      | 425       | 87029      | Alliance Belge d'Exploitat  | i 0       | Blaton, Robert (M.)                 | 0                  | 7         | Philips    | Philips       |
| 237      | 403         | ABC           | Brabant         | Leuven            | 100       | 3a       | Vital Deco  | 41        | 111         | 981       | 19489      | Alhambra (VN Alhambra)      | 0         | De Becker, Philippe (M.)            | 0                  | 7         | Bauer      | Cinétechi     |
| 139      | 57          | Acropole      | Brabant         | Brussel - Elsene  | 77        | 2a       | avenue de   | 17        | 117425      | 1291      | 101543     | Exploiations Cinématogra    | 0         | 0                                   | 0                  | 7         | AEG        | Tobis Klar    |
| 52       | 621         | Agora         | ANTWERP (Antw   | / Hoboken         | 66        | 3b       | Kioskplaat  | 18        | 75647       | 750       | 40882 Ant  | PVBA J. Didier              | 0         | Heurterre, J. (M.)                  | 0                  | 5         | Bauer      | Webster       |
| 85       | 832         | Agora         | ANTWERP (Antw   | Essen (Esschen)   | 71        | 3b       | Statiestraa | 231       | 0           | 450       | 59935 Ant  | 0                           | 0         | Van Hees, Robert (M.)               | 0                  | 3         | Erneman    | n Sovox       |
| 134      | 104         | Agora         | Brabant         | Brussel           | 77        | 1a       | Rue des Ep  | 7 tot 11  | 124325      | 2041      | 42544      | Financière des Grand Imr    | r 0       | Schollaert, M.                      | 0                  | 7         | Erneman    | n Western     |
| 347      | 607         | Agora         | Henegouwen      | Châtelet          | 113       | 3b       | Rue des Gi  | 17        | 0           | 460       | 35309      | S. P. R. L. Vanschal Frères | 0         | Vanschal, Emile (M.)                | 0                  | 4         | Gaumont    | S.C.A.P.      |
| 585      | 881         | Agora         | Namen           | Gembloux          | 146       | 3b       | Place de l' | 0         | 412         | 300       | 12247      | S. Coop. Cinéma Agora       | 0         | Rubbens, W. (M.)                    | 0                  | 4         | MIP        | S.C.A.P.      |
| 591      | 90          | Agora         | Oost-Vlaanderen | Gent              | 147       | 3b       | Groote Ma   | 0         | 0           | 560       | 0          | 0                           | 0         | Rossie, Maria (Mme)                 | 0                  | 4         | Erko       | Ikon          |
| 340      | 598         | Albert        | Henegouwen      | Bracqueqnies      | 111       | 3b       | Rue Omer    | 14        | 0           | 300       | 0          | 0                           | 0         | Vouloir, Omer (M.)                  | 0                  | 2         | Lichtopho  | or Lichtopho  |
| 668      | 393         | Albert        | Oost-Vlaanderen | St-Gillis-Dendern | 153       | 3b       | Koningin A  | 90        | 0           | 350       | 1779 Deno  | 0                           | 0         | Rijdant (M.)                        | Rijdant (M.) gebr. | 4         | Erneman    | n Sovox       |
| 140      | 47          | Albert Hall   | Brabant         | Brussel - Etterbe | 77        | 3a       | avenue Eu   | 9         | 124325      | 1280      | 51359      | 0                           | 0         | Weckx, Joseph (M.)                  | 0                  | 7         | Erneman    | n Klangfilm   |
| 738      | 704         | Albert I      | West-Vlaanderer | Ingelmunster      | 165       | 3b       | Oostroose   | 0         | 0           | 300       | 0          | 0                           | 0         | Van Honsebrouck, Ernest (M.)        | 0                  | 2         | Nietzsche  | 2 Philips     |
| 142      | 58          | Alfa          | Brabant         | Brussel - Ukkel   | 77        | 3a       | Chaussée    | 699       | 433228      | 844       | 94661      | 0                           | 0         | Adriaenssens, François (M.)         | 0                  | 4         | Bauer      | Tobis Klar    |
| 482      | 605         | Alfa          | Luik            | Seraing           | 131       | 3a       | Rue Plaine  | 45        | 0           | 650       | 0          | 0                           | 0         | Peters, Bernard (M.)                | 0                  | 4         | Saxonia I  | V Zeiss Ikon  |
| 564      | 455         | Alfa          | Luxemburg       | Arlon             | 143       | 3a       | Grand'Plac  | 24        | 562         | 500       | 1507       | Schneidesch Frères (MM.     | 0         | Schneidesch, Jos (M.)               | 0                  | 4-6       | AEG        | Tobis Klar    |
| 1        | 277         | Alhambra      | ANTWERP (Antw   | ANTWERP (Antw     | 61        | 3A       | Hoogstraa   | 35        | 25468       | 900       | 5612       | Appolon NV                  | 0         | Van der Voort, Raph. (M.)           | 0                  | 7         | AEG        | Tobis Klar    |
| 317      | 220         | Alhambra      | Henegouwen      | Mons              | 110       | 2b       | Grand'Plac  | 0         | 0           | 713       | 5215       | Sté An. Théatre Alhambra    | 0         | Merlin, Edouard (M.)                | 0                  | 7         | Photopho   | or RCA        |
| 105      | 602         | Allsopp's     | ANTWERP (Antw   | Mortsel           | 75        | 3b       | Statielei   | 62        | 0           | 800       | 0          | pvba Geerts-Somers          | 0         | Geerts, Constant (M.)               | 0                  | 0         | Bauer      | Primaton      |
| 135      | 59          | Ambassador    | Brabant         | Brussel           | 77        | 2a       | rue August  | 7         | 126939      | 919       | 69199      | 0                           | 0         | Chappel, weduwe/veuve (mme.)        | 0                  | 7         | AEG Euro   | Tobis Klar    |
| 495      | 675         | Ambleve       | Luik            | Aywaille          | 133       | 3b       | Avenue Fra  | 0         | 283         | 450       | 25167      | 0                           | 0         | Gavage, Marcel (M.)                 | 0                  | 3         | Zeiss Ikor | Zeiss Ikon    |
| 2        | 391         | Americain     | ANTWERP (Antw   | ANTWERP (Antw     | 61        | 3A       | Diepestraa  | 143       | 50990       | 1000      | 38094      | Amko NM                     | 0         | Tropato (M.)                        | 0                  | 7         | Gaumont    | t Zeiss Ikon  |
| 305      | 310         | Americain     | Henegouwen      | Charleroi         | 107       | 3b       | Rue Neuve   | 74        | 17958       | 400       | 22276      | 0                           | 0         | Redig, Léon (M.)                    | 0                  | 7         | Erneman    | n Philips     |
| 446      | 485         | Americain     | Henegouwen      | Tertre            | 124       | 3b       | Rue de la f | 3         | 0           | 380       | 22609 Mo   | 0                           | 0         | Mention, Louis (M.)                 | 0                  | 3         | Gaumont    | t Kingstone   |
| 457      | 217         | Americain     | Luik            | Luik              | 127       | 2a       | Rue de la f | 18        | 14682       | 504       | 1698       | 0                           | 0         | Gouvaerts, Emile (M.)               | 0                  | 7         | Zeiss      | Körting       |
| 532      | 203         | Amiraute      | Luik            | Tilff             | 135       | 3b       | Quai de l'O | 0         | 0           | 360       | 15998 Liég | 0                           | 0         | Gubbels, Maurice (M.)               | 0                  | 3         | Simplex    | Webster       |
| 98       | 525         | Ankerpaleis   | ANTWERP (Antw   | Koningshooikt     | 71        | 3b       | Leopoldpla  | 34        | 0           | 325       | 10968 Me   | 0                           | 0         | De Cat, Jos. (M.)                   | 0                  | 3         | Erneman    | n Silver Voi  |
| 136      | 60          | Anvers Palace | Brabant         | Brussel           | 77        | 3b       | Chaussée    | 411-413   | 341946      | 474       | 20958      | 0                           | 0         | Gay, Jean (M.)                      | 0                  | 4         | Erneman    | n Klangfilm   |
| 306      | 315         | Apollo        | Henegouwen      | Charleroi         | 107       | 3b       | Place du N  | 27        | 0           | 700       | 13525      | 0                           | 0         | Starquit, Victor (M.)               | 0                  | 4         | AEG - Tob  | oi Tobis Klar |
| 137      | 105         | Arenberg      | Brabant         | Brussel           | 77        | 1a       | rue d'Aren  | 3         | 129721      | 338       | 82103      | Cie Belge de l'Ecran        | 0         | Blaton, Robert (M.)                 | 0                  | 7         | Erneman    | n Zeiss Ikon  |
| 141      | 1           | Artistic      | Brabant         | Brussel - Schaarb | 77        | 3a       | place Liedt | 10        | 0           | 450       | 0          | 0                           | 0         | Van Tuyckom, Emile                  | 0                  | 7         | Bauer      | Klangfilm     |
| 432      | 480         | Arts          | Henegouwen      | Quaregnon         | 123       | 3b       | Rue Mons    | 204-206   | 0           | 800       | 7187       | 0                           | 0         | Hornez, Oscar (M.)                  | 0                  | 4         | Kingstone  | e Kingstone   |
| 101      | 410         | Actorio       | ANTWERD (Aptu   | Markeon           | 75        | 2.0      | Dradahaar   | 200       | E0/77       | 1000      | E0040      | Do Cobuttor Louis (NA )     | 0         | Do Cobuttor Los (MA)                | 0                  | 7         | Franco     | - AFC         |