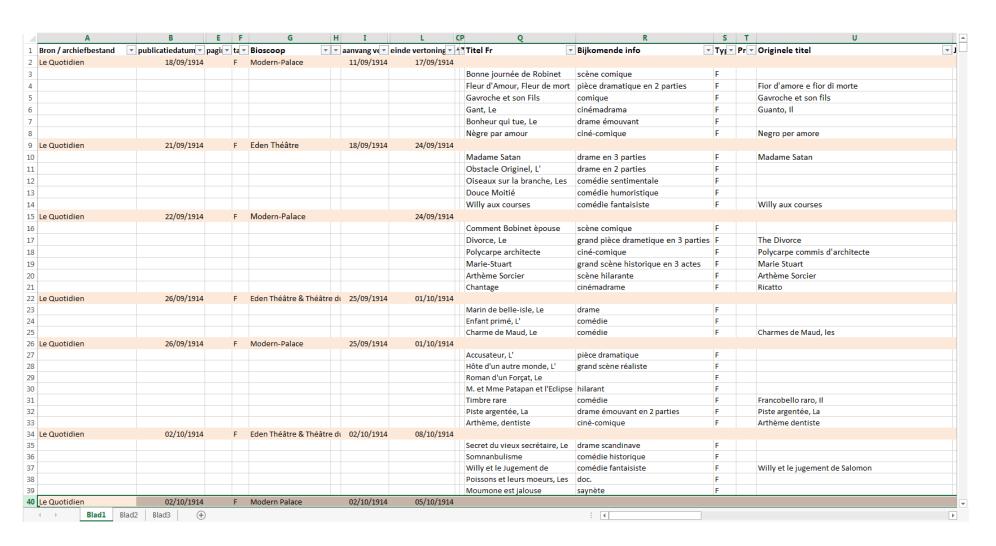

### Data Roel Vande Winkel & Leen Engelen

- Item oriented event oriented
- distributors: companies, people, addresses...
- Theatres: companies, managers, personel, addresses, capacity, projectors...
- programs: film centered spectacle
- WWI WWII
- no sample
- Belgium
- Local press + archives
- Manually retrieved datasets
- Excel
- Data quality

# Programming, Belgium (several cities, several theatres), 1914-1918